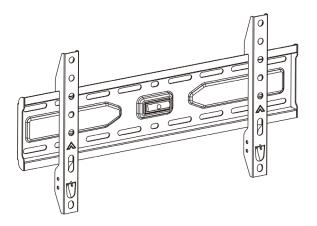

## Landscape Wall Mount (Max VESA 400x200) - AS3622F

Maximum Weight

Landscape

### **Features**

- · Suitable for most 32"-55" screens
- · Fit mounting patterns up to 400x200mm
- · Maximum VESA pattern: 400x200mm
- · Mounting profile from wall: 27mm
- · Maximum weight capacity: 45kg/99lbs
- · Open design for easy cable and electrical access
- · Integrated spirit level ensures level installation alignment
- · Easy-grip knobs for quick tilt and lock

## Specifications

| Mount Type               | Landscape Wall Mount                                                 |
|--------------------------|----------------------------------------------------------------------|
| Mounting Pattern         | Universal                                                            |
| Material                 | Steel                                                                |
| Material Finish          | Powder coated black                                                  |
| Recommended Screen Size  | 32"-55"                                                              |
| Weight Capacity          | 45kg/99lbs                                                           |
| Load Tested              | 3 times weight capacity approved                                     |
| Compatible VESA Patterns | 50x50mm, 100x100mm,<br>200x100mm, 200x200mm,<br>300x200mm, 400x200mm |
| Maximum VESA Pattern     | 400x200mm                                                            |
| Maximum Hole Pattern     | 400x200mm                                                            |
| Rotation                 | 0°                                                                   |
| Profile From Wall        | 27mm                                                                 |