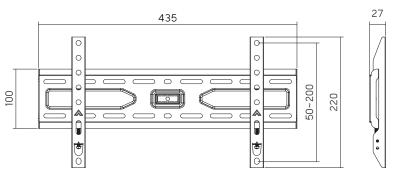

|
| Weight Capacity          | 45kg/99lbs                                                           |
| Load Tested              | 3 times weight capacity approved                                     |
| Compatible VESA Patterns | 50x50mm, 100x100mm,<br>200x100mm, 200x200mm,<br>300x200mm, 400x200mm |
| Maximum VESA Pattern     | 400x200mm                                                            |
| Maximum Hole Pattern     | 400x200mm                                                            |
| Rotation                 | 0°                                                                   |
| Profile From Wall        | 27mm                                                                 |

# **Technical Drawing**

#### Dimensions(mm)